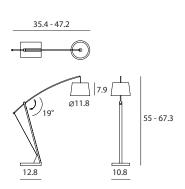

## Archer Floor SQ-703FR E26 1 x Max 60W In-line on/off switch Black textile cord

Materials : fabric, steel, beech Color : Beech + matt black Remark : w/o diffuser