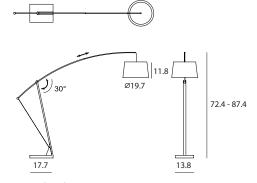

## Archer Floor Mega SQ-603FLR E26 3 x Max 60W

In-line on/off switch Black textile cord

Materials : fabric, steel, beech, acrylic (diffuser) Color : Beech + matt black Remark : w/ diffuser

Measurement : inches