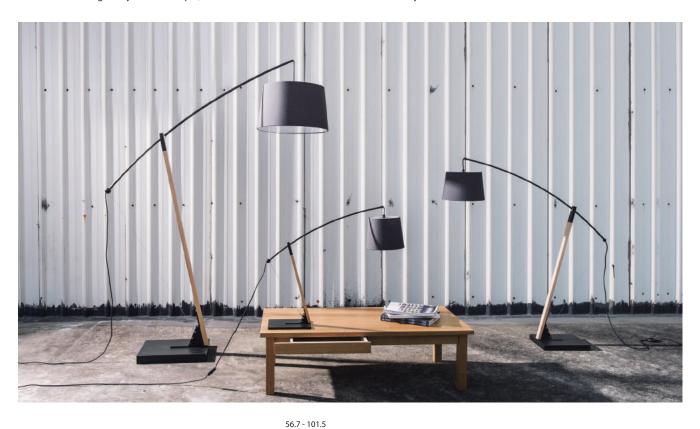

## ARCHER 射手座

ARCHER is one of the brightest constellations in a summer night. The solid bow arm is constructed with beech. The bowstring is conveniently created for easy adjustment in the lamp's arm. The ARCHER is available in two floor sizes. Its base is solidly constructed with metal. With ingenuity and technique, the wires are concealed within the wooden body.

## Archer Floor SQ-703FR E26 1 x Max 60W In-line on/off switch Black textile cord

Materials : fabric, steel, beech Color : Beech + matt black Remark : w/o diffuser

## Archer Floor Mega SQ-603FLR E26 3 x Max 60W

In-line on/off switch Black textile cord

Materials : fabric, steel, beech, acrylic (diffuser) Color : Beech + matt black Remark : w/ diffuser

Measurement : inches