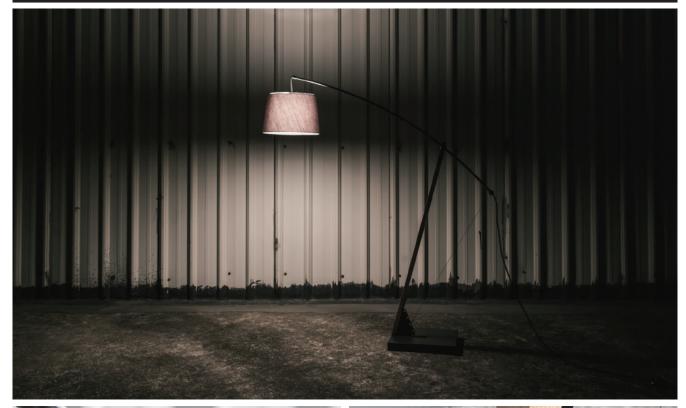

## ARCHER 射手座

ARCHER is one of the brightest constellations in a summer night. The solid bow arm is constructed with beech. The bowstring is conveniently created for easy adjustment in the lamp's arm. The ARCHER is available in two floor sizes. Its base is solidly constructed with metal. With ingenuity and technique, the wires are concealed within the wooden body.

## Archer Floor SQ-703FR E26 1 x Max 60W In-line on/off switch Black textile cord

Materials : fabric, steel, beech Color : Beech + matt black Remark : w/o diffuser

## Archer Floor Mega SQ-603FLR E26 3 x Max 60W

In-line on/off switch Black textile cord

Materials : fabric, steel, beech, acrylic (diffuser) Color : Beech + matt black Remark : w/ diffuser

Measurement : inches