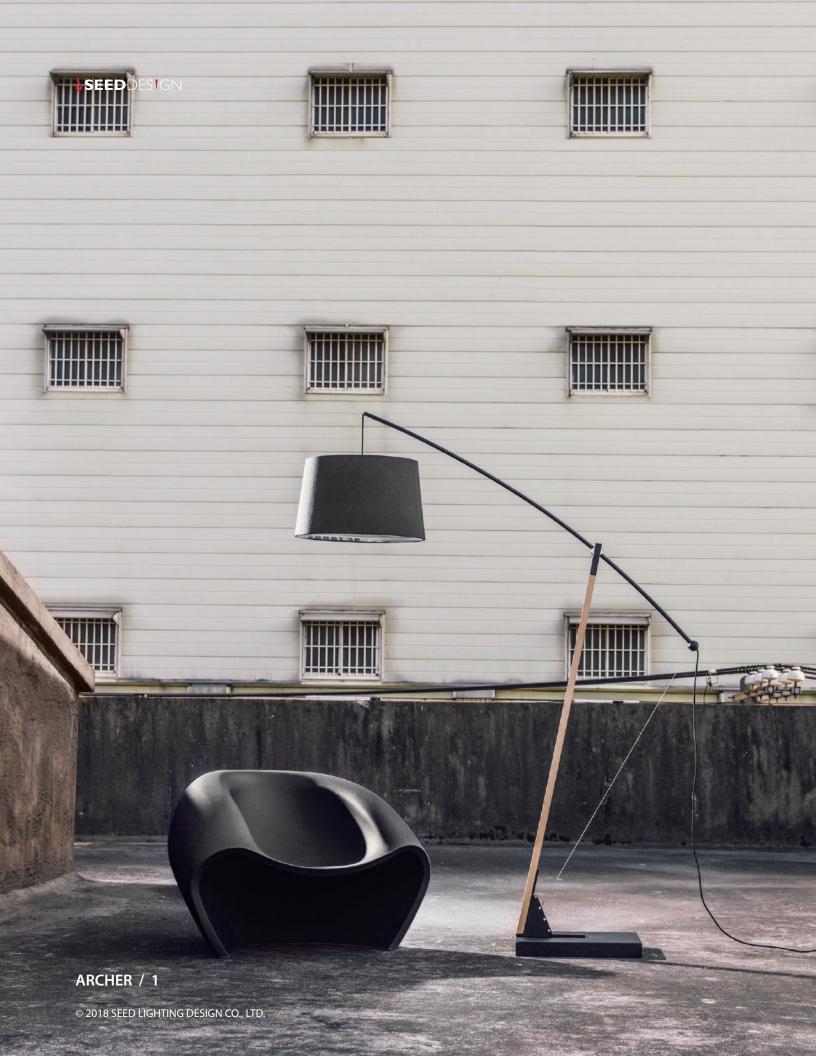

## ARCHER 射手座

ARCHER is one of the brightest constellations in a summer night. The solid bow arm is constructed with beech. The bowstring is conveniently created for easy adjustment in the lamp's arm. The ARCHER is available in two floor sizes. Its base is solidly constructed with metal. With ingenuity and technique, the wires are concealed within the wooden body.