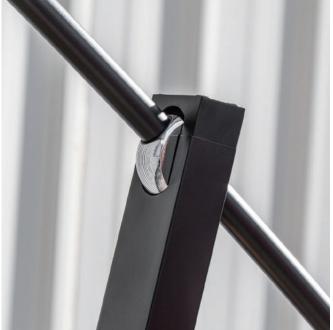

## ARCHER 射手座

ARCHER is one of the brightest constellations in a summer night. The solid bow arm is constructed with beech. The bowstring is conveniently created for easy adjustment in the lamp's arm. The ARCHER is available in two floor sizes. Its base is solidly constructed with metal. With ingenuity and technique, the wires are concealed within the wooden body.