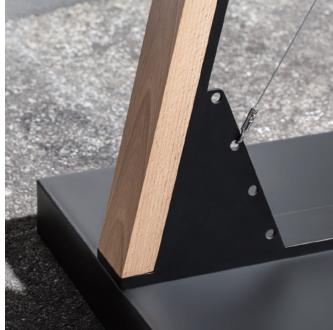

## ARCHER 射手座

ARCHER is one of the brightest constellations in a summer night. The solid bow arm is constructed with beech. The bowstring is conveniently created for easy adjustment in the lamp's arm. The ARCHER is available in two floor sizes. Its base is solidly constructed with metal. With ingenuity and technique, the wires are concealed within the wooden body.